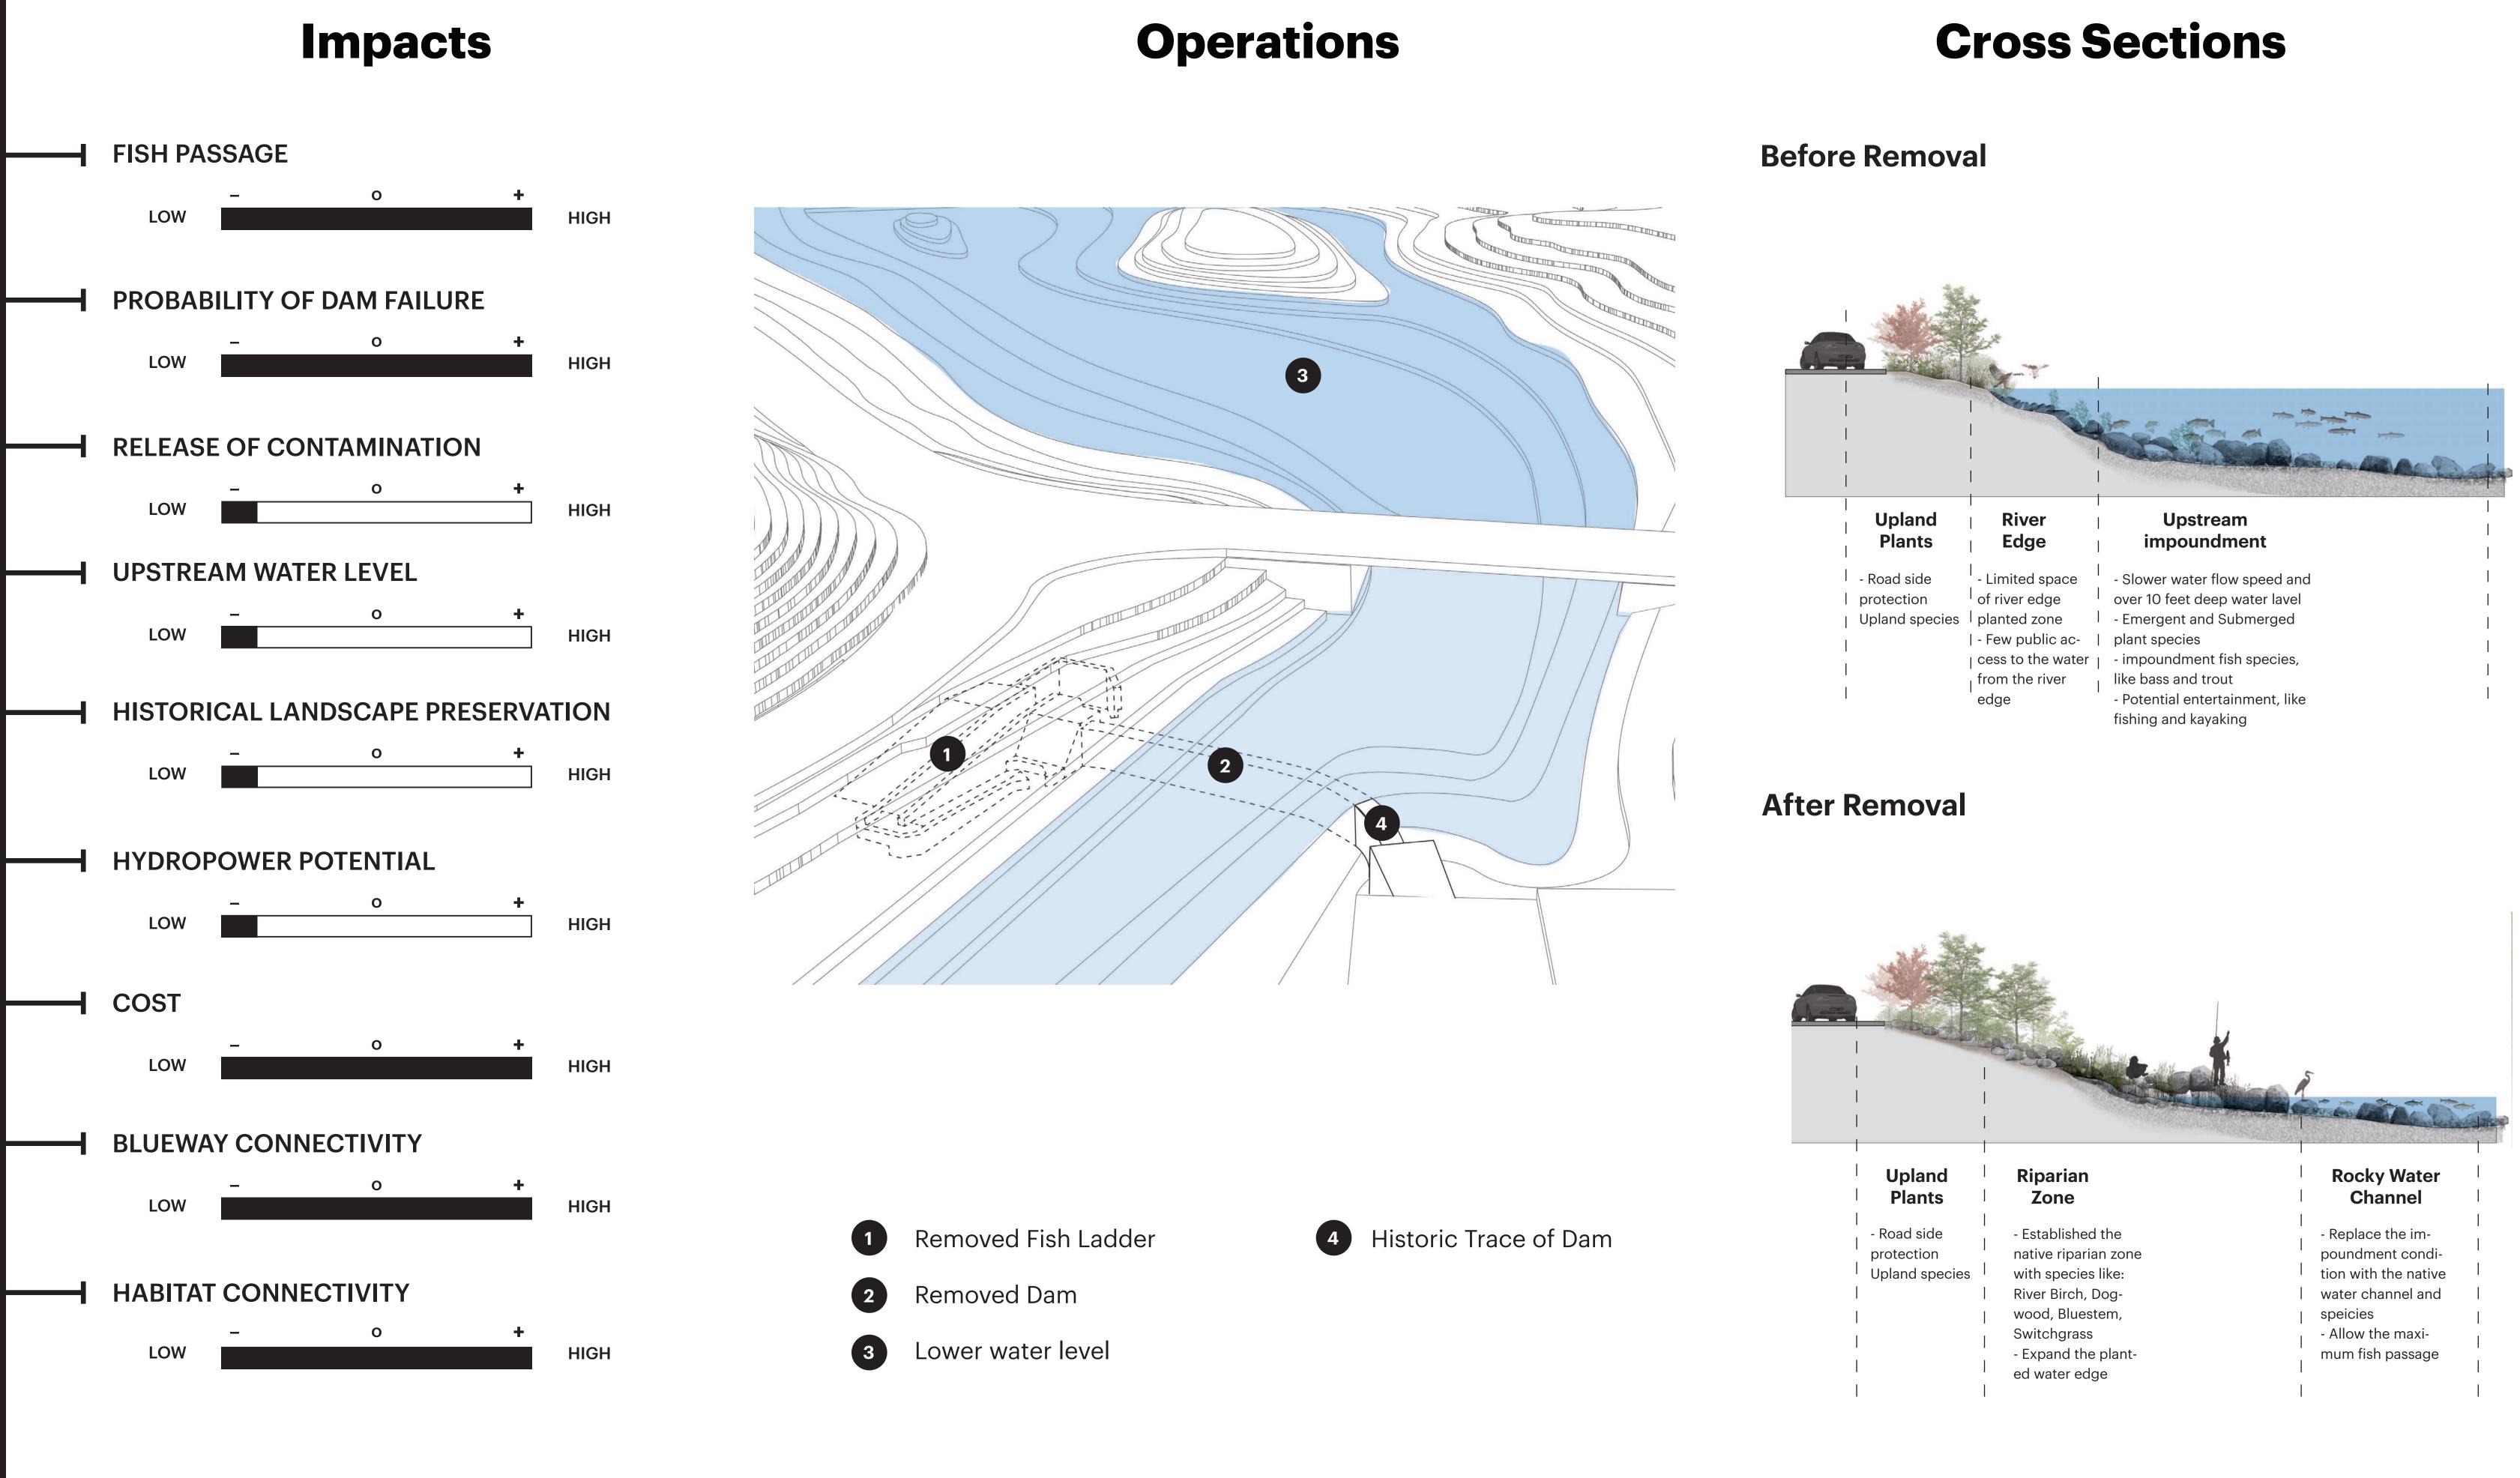

#### Scenario #5: Dam Removal

Existing

Water level

Remove Existing

Sediment Grade

Remove

Dam

Historic Trace

Of Dam

New

Water level

Improving

Blueway Recreation

**Habitat Restoration** 

For Increased Biodiversity

Existing Grade