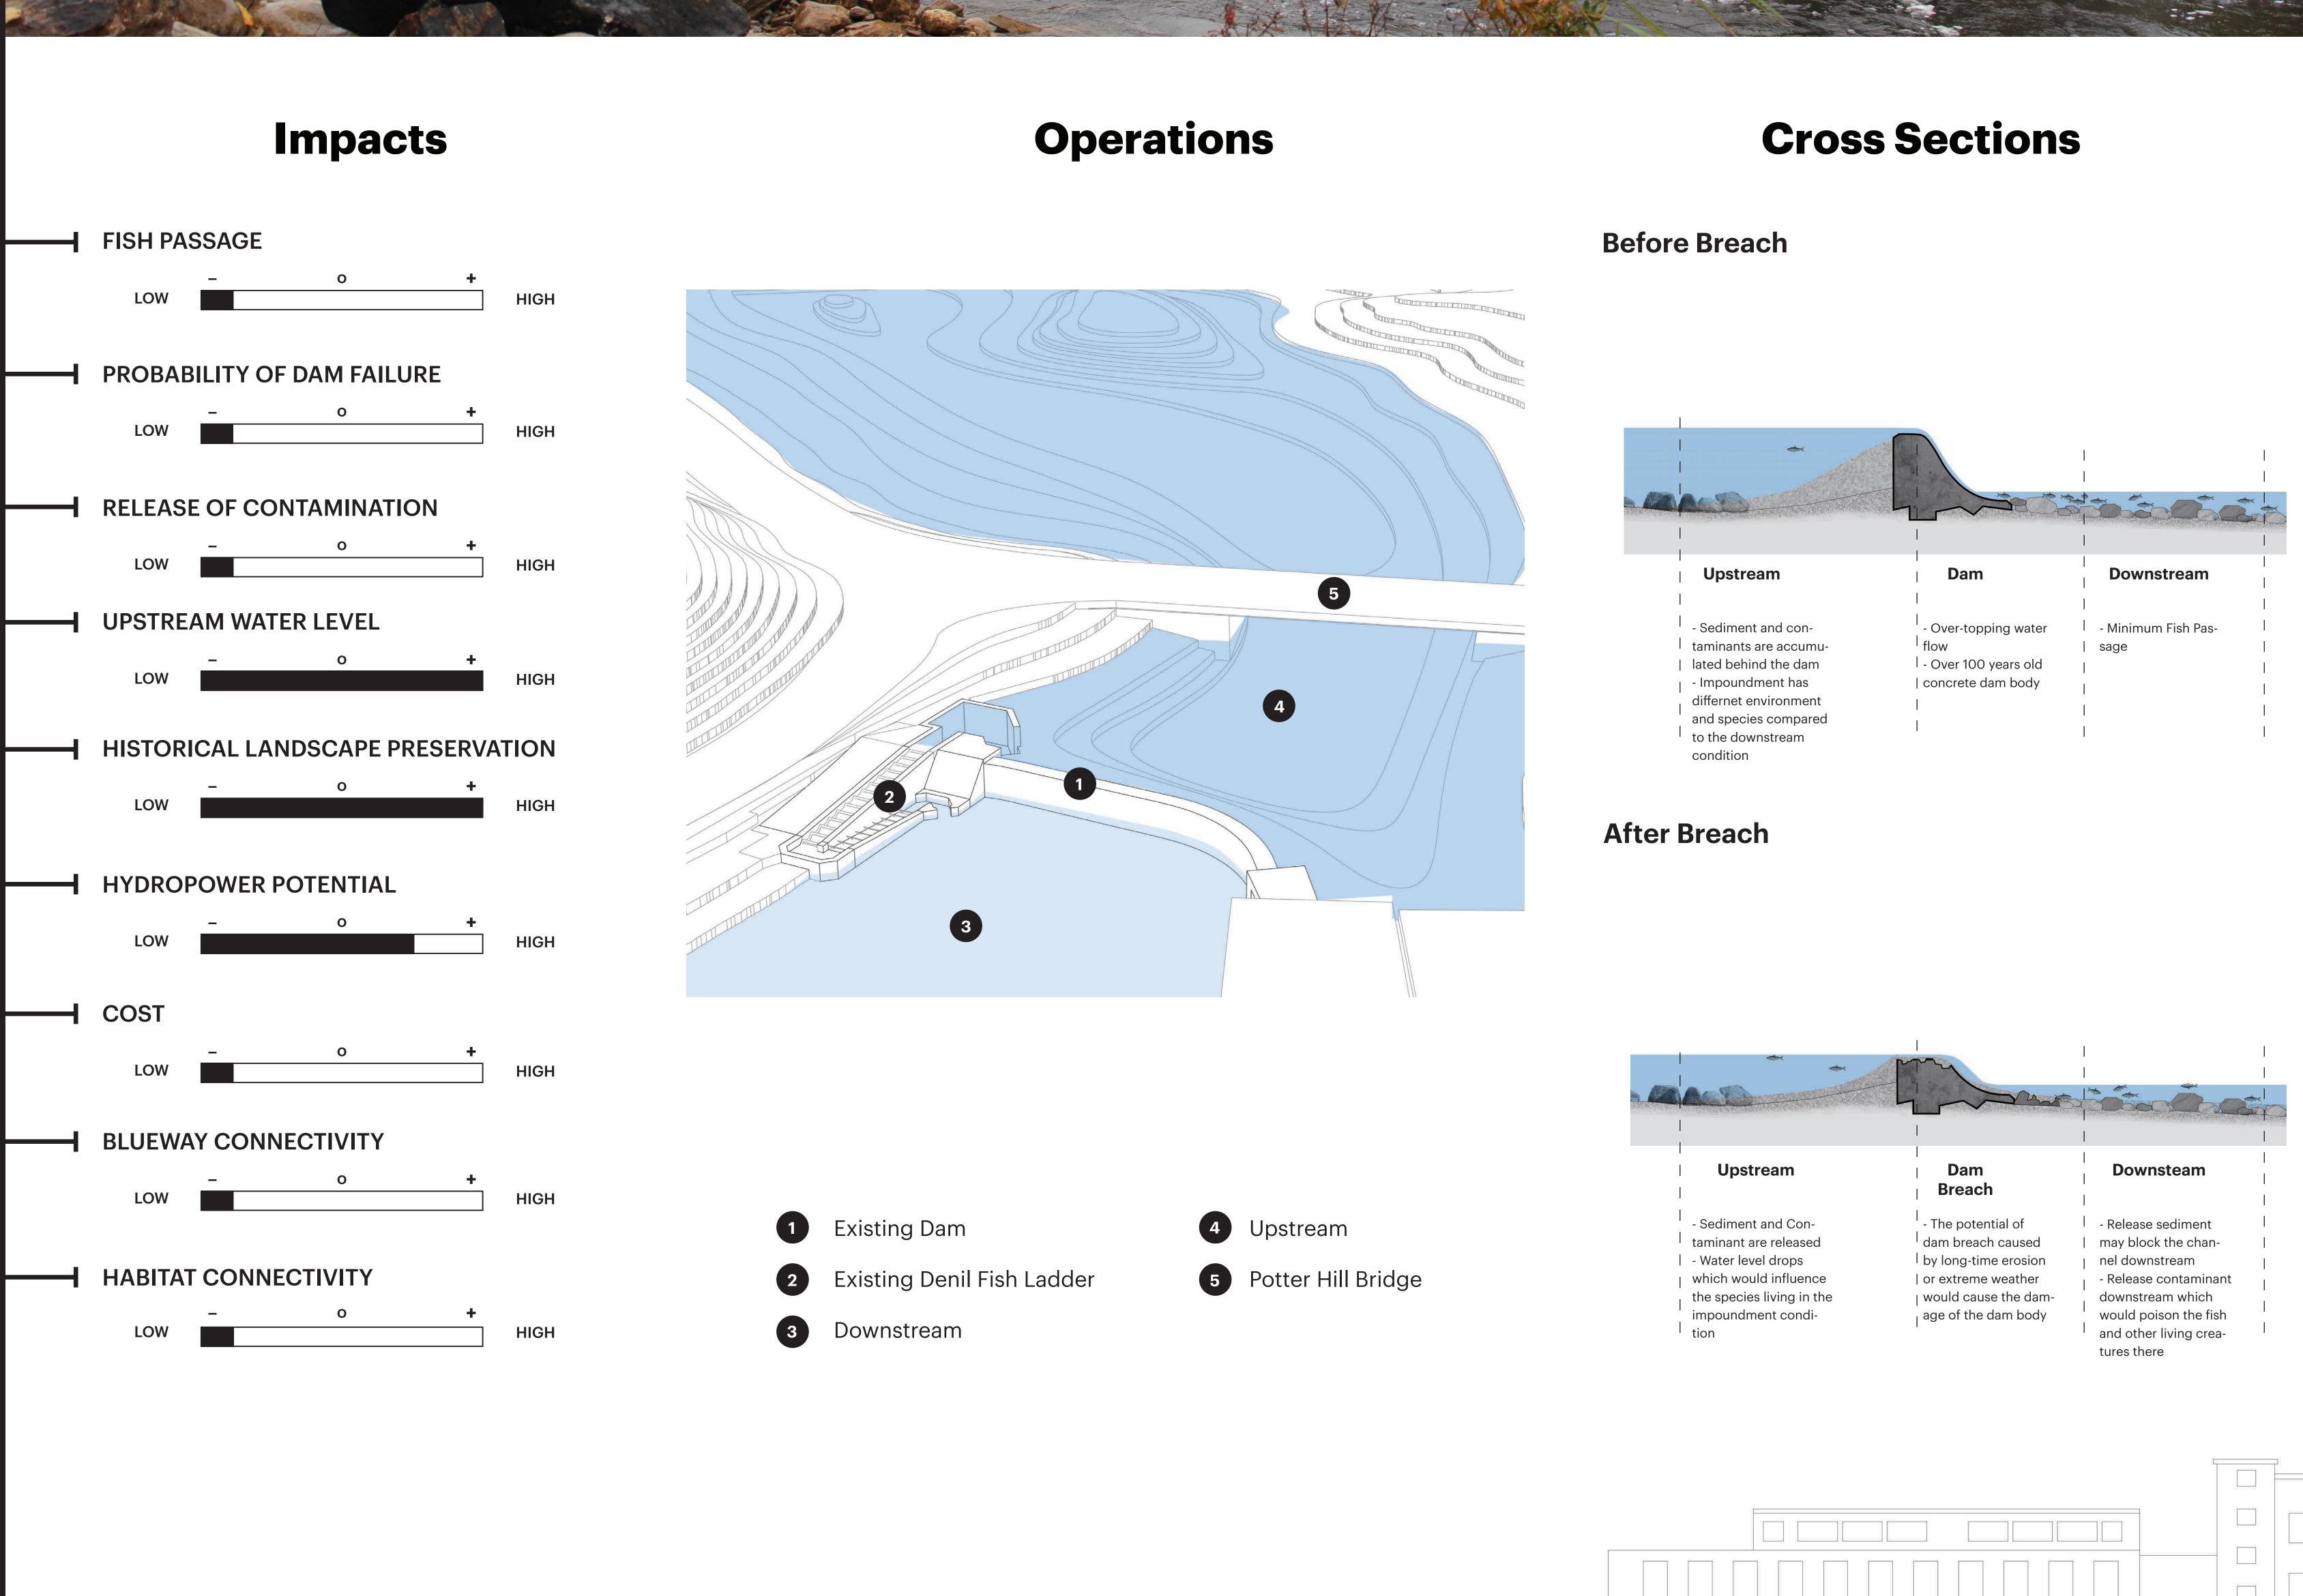

# Scenario #1: Do Nothing

Existing

Dam

Upstream

Impoundment

Existing

Waste Gate

Existing

Water Level

Existing

Grade

Downstream

Natural Channel

**Existing Grade** 

Of River Bank

Existing

Mill