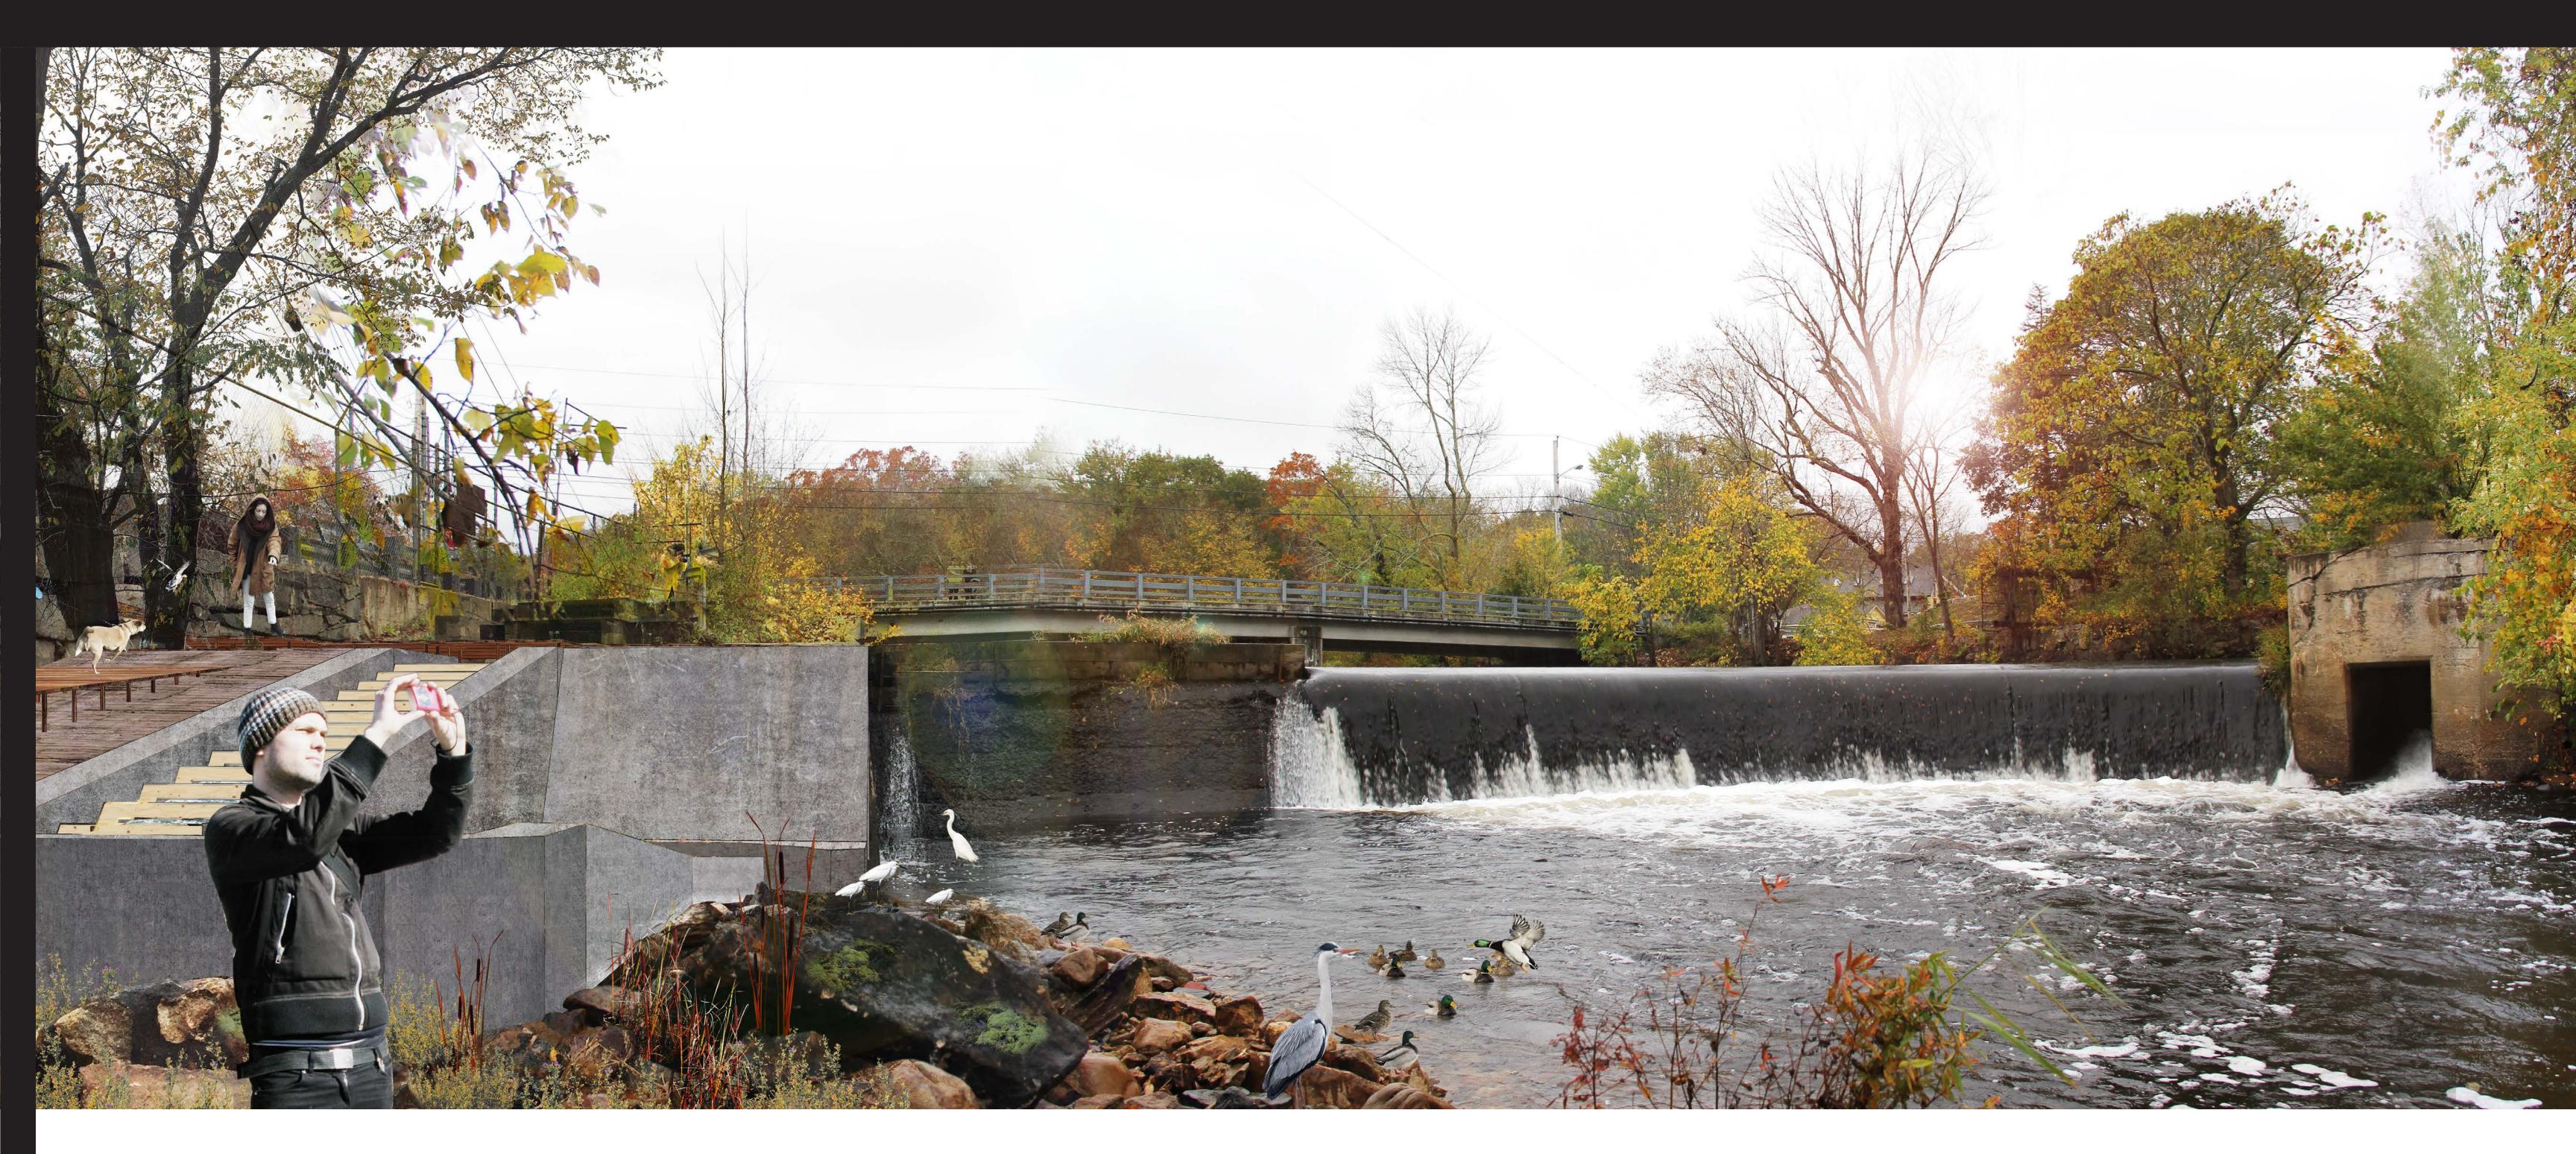

### Scenario #2: New Denil Fish Ladder

Existing

Grade

Existing

Water Level

Existing Grade

Of River Bank

Existing

Mill

Fish

Exit

Upstream

Impoundment

Existing

Dam

Fish Ladder

Baffle

Fish Resting

Pool