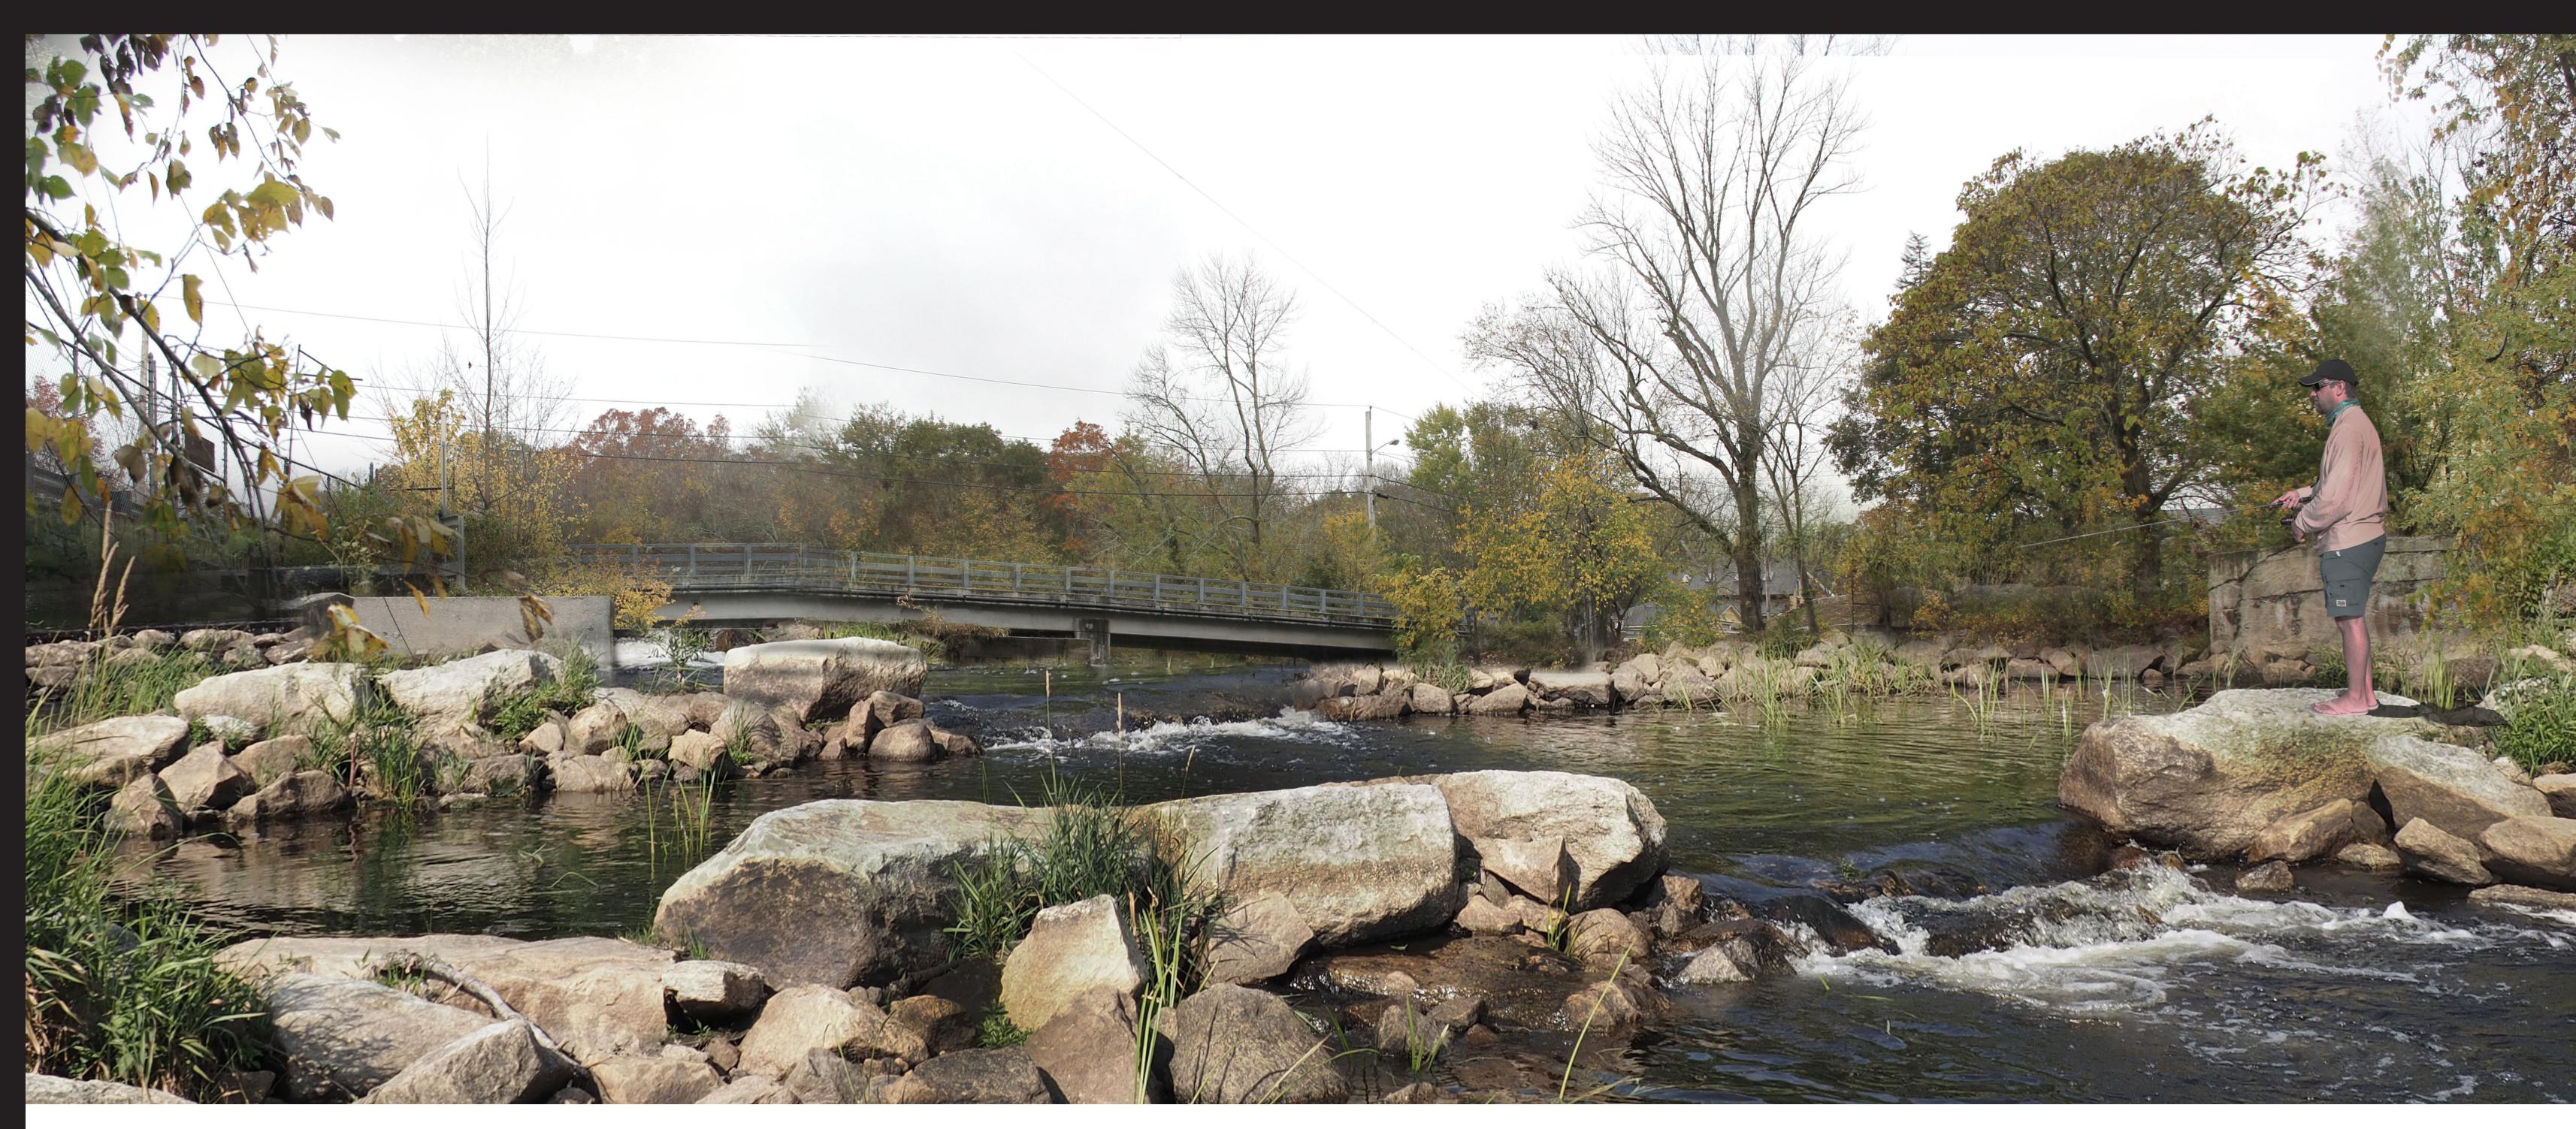

### Scenario #4: Nature-Like Fish Ladder

Fish Resting

Pool

Vegetated

Platform

Fishing

Piers

Existing Grade

Of River Bank

Existing

Mill

Existing

Grade

River

Boulders

Existing

Water Level

New

Water Level

Existing

Dam