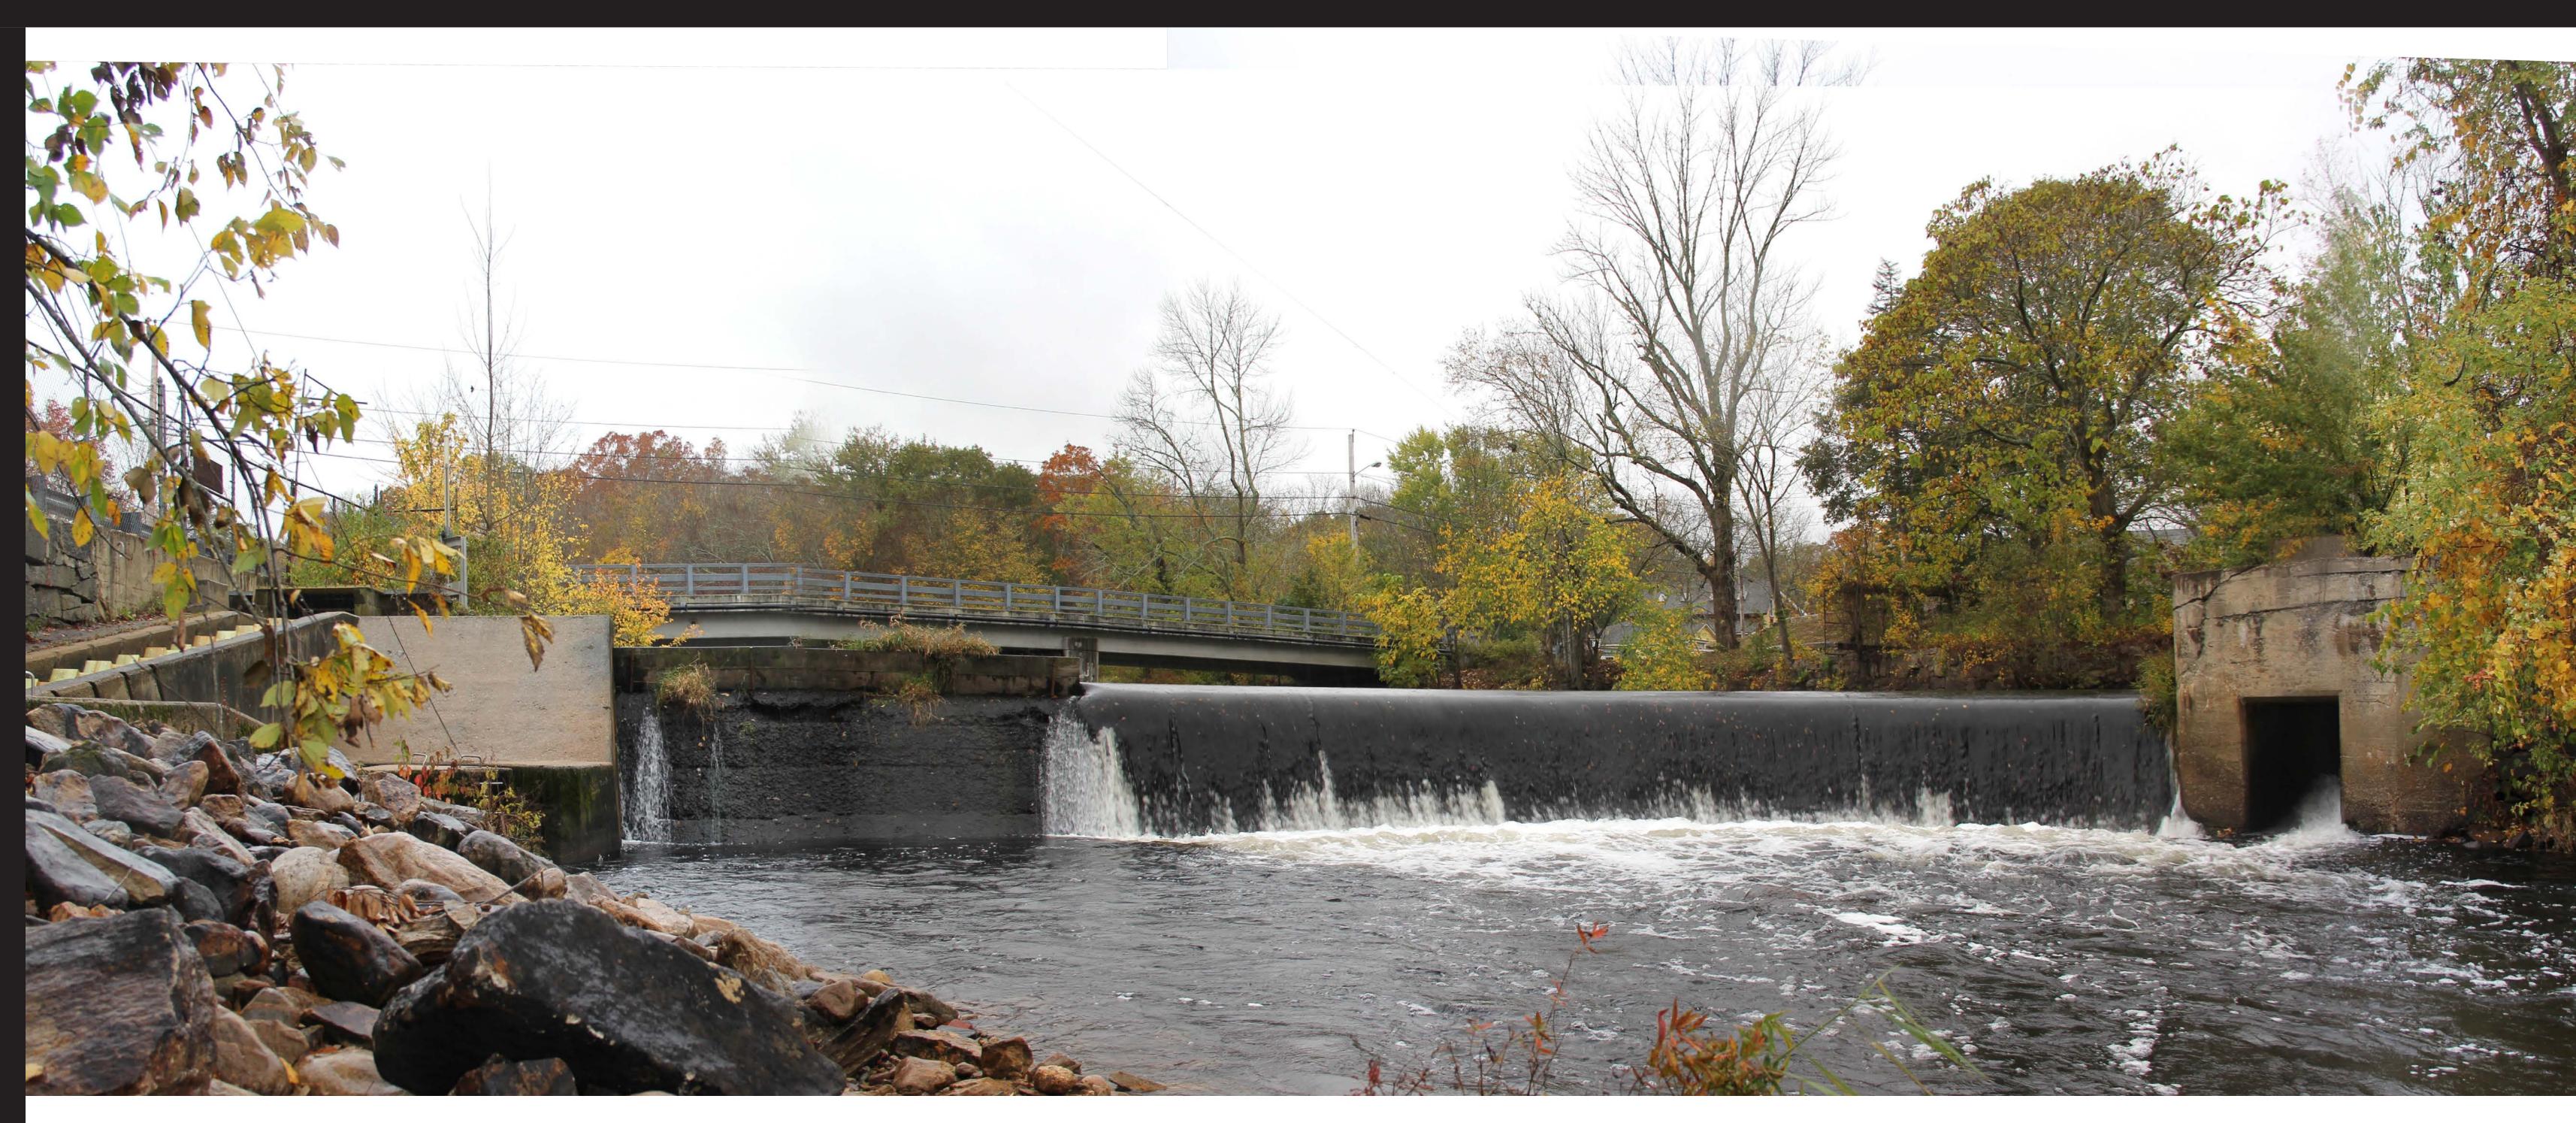

# Scenario #1: Do Nothing

Existing

Dam

Upstream

Impoundment

Existing

Waste Gate

Existing

Water Level

Existing

Grade

Downstream

Natural Channel

**Existing Grade** 

Of River Bank

Existing

Mill