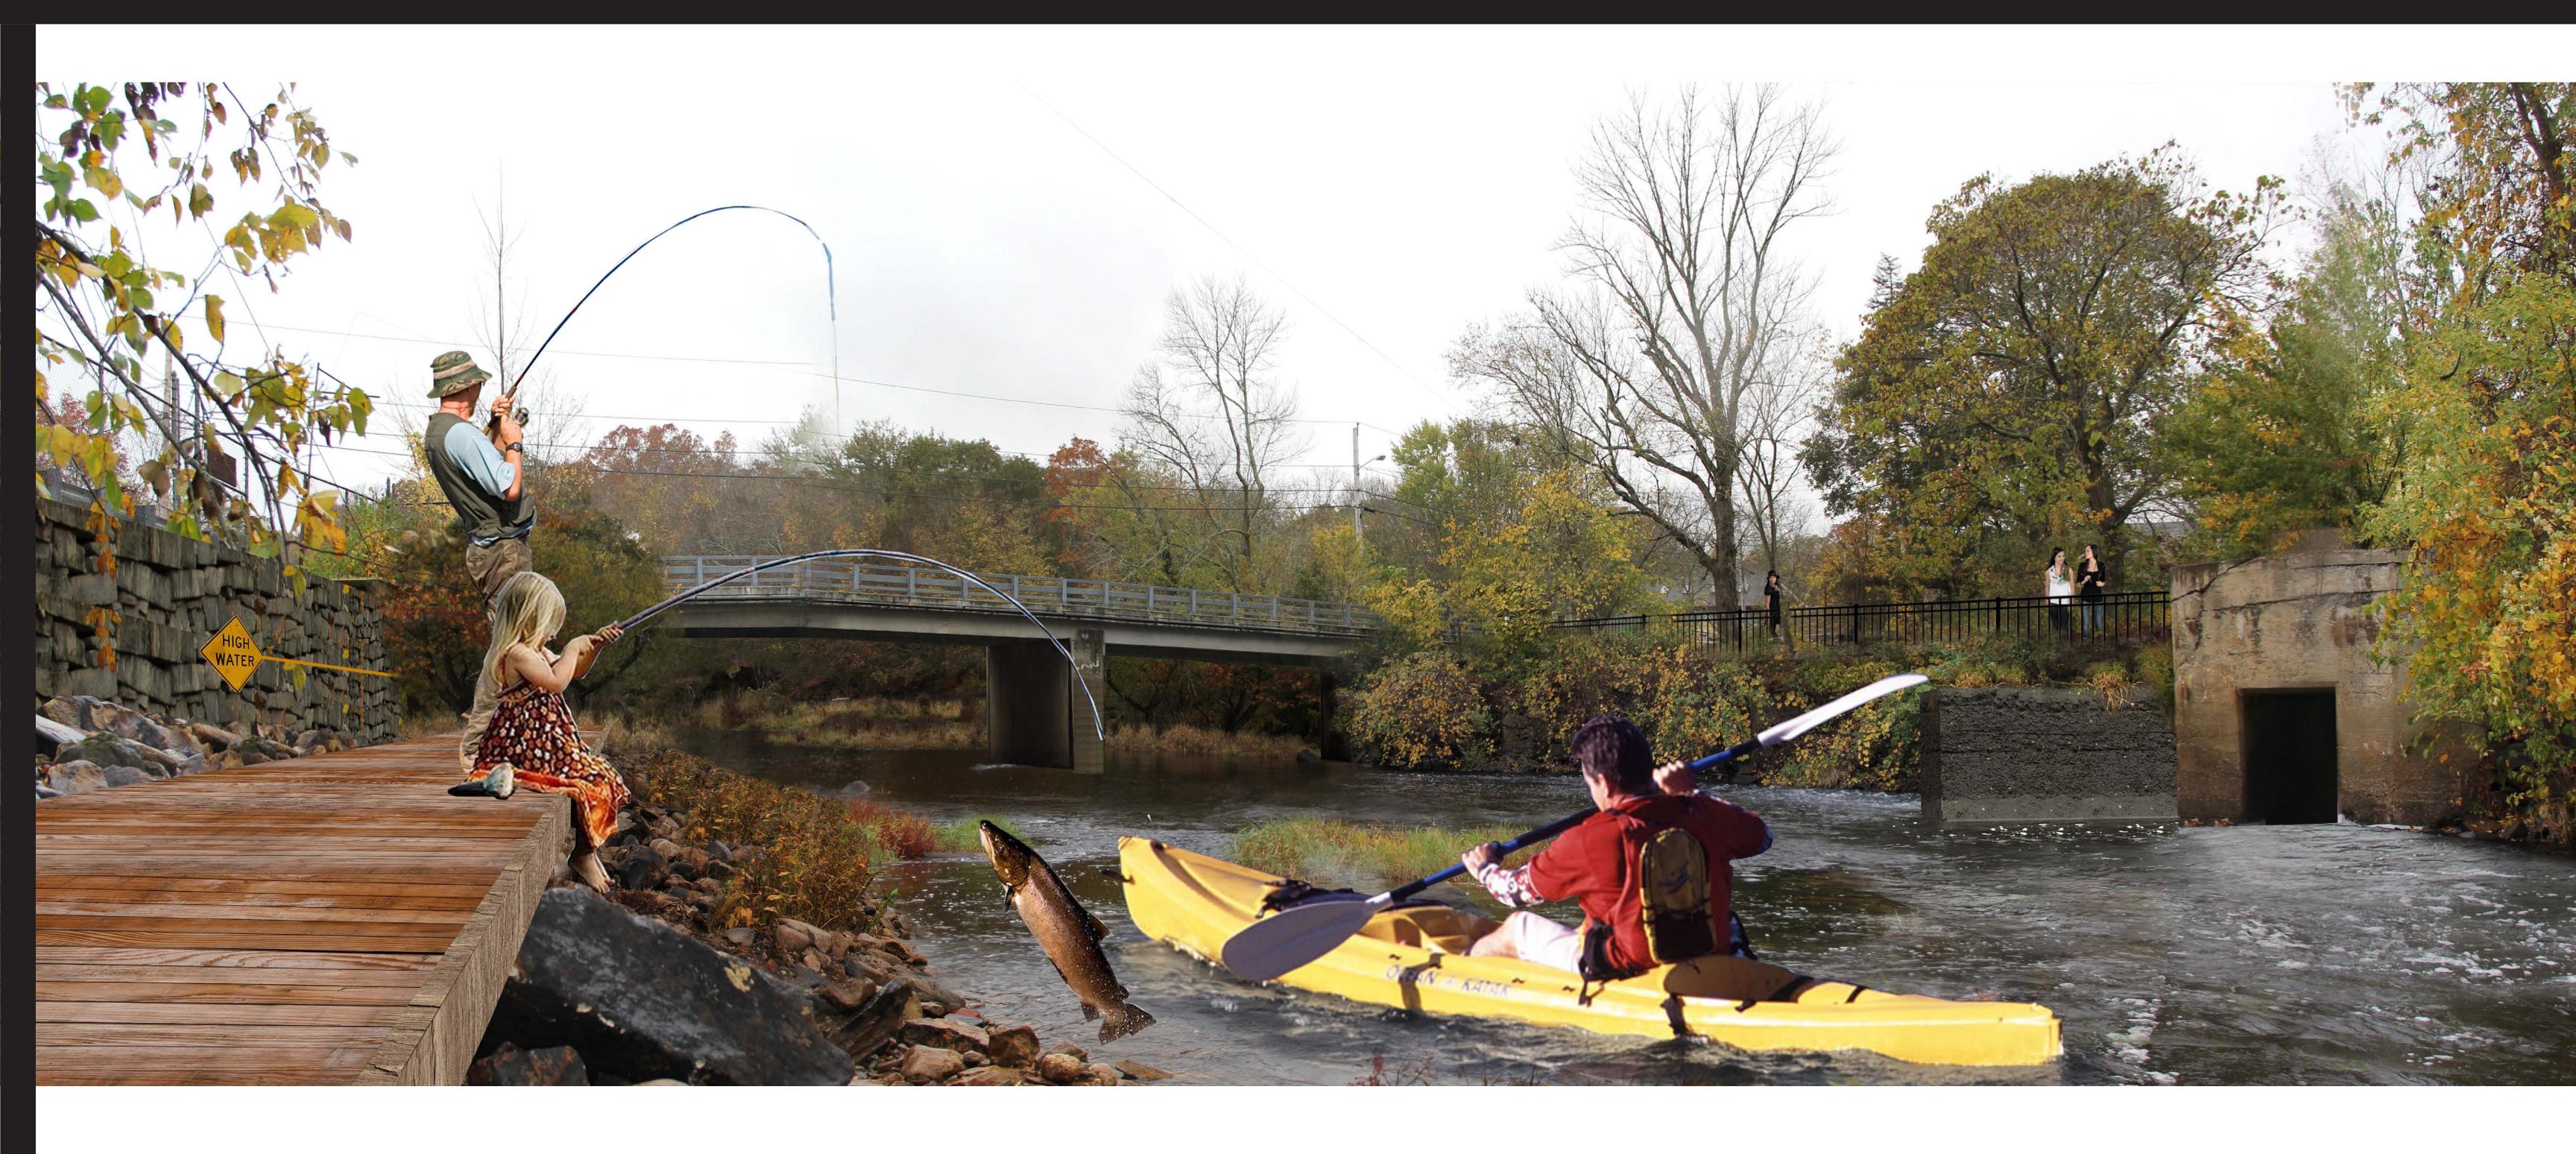

#### Scenario #5: Dam Removal

Existing

Water level

Remove Existing

Sediment Grade

Remove

Dam

Historic Trace

Of Dam

New

Water level

Improving

Blueway Recreation

**Habitat Restoration** 

For Increased Biodiversity

Existing Grade