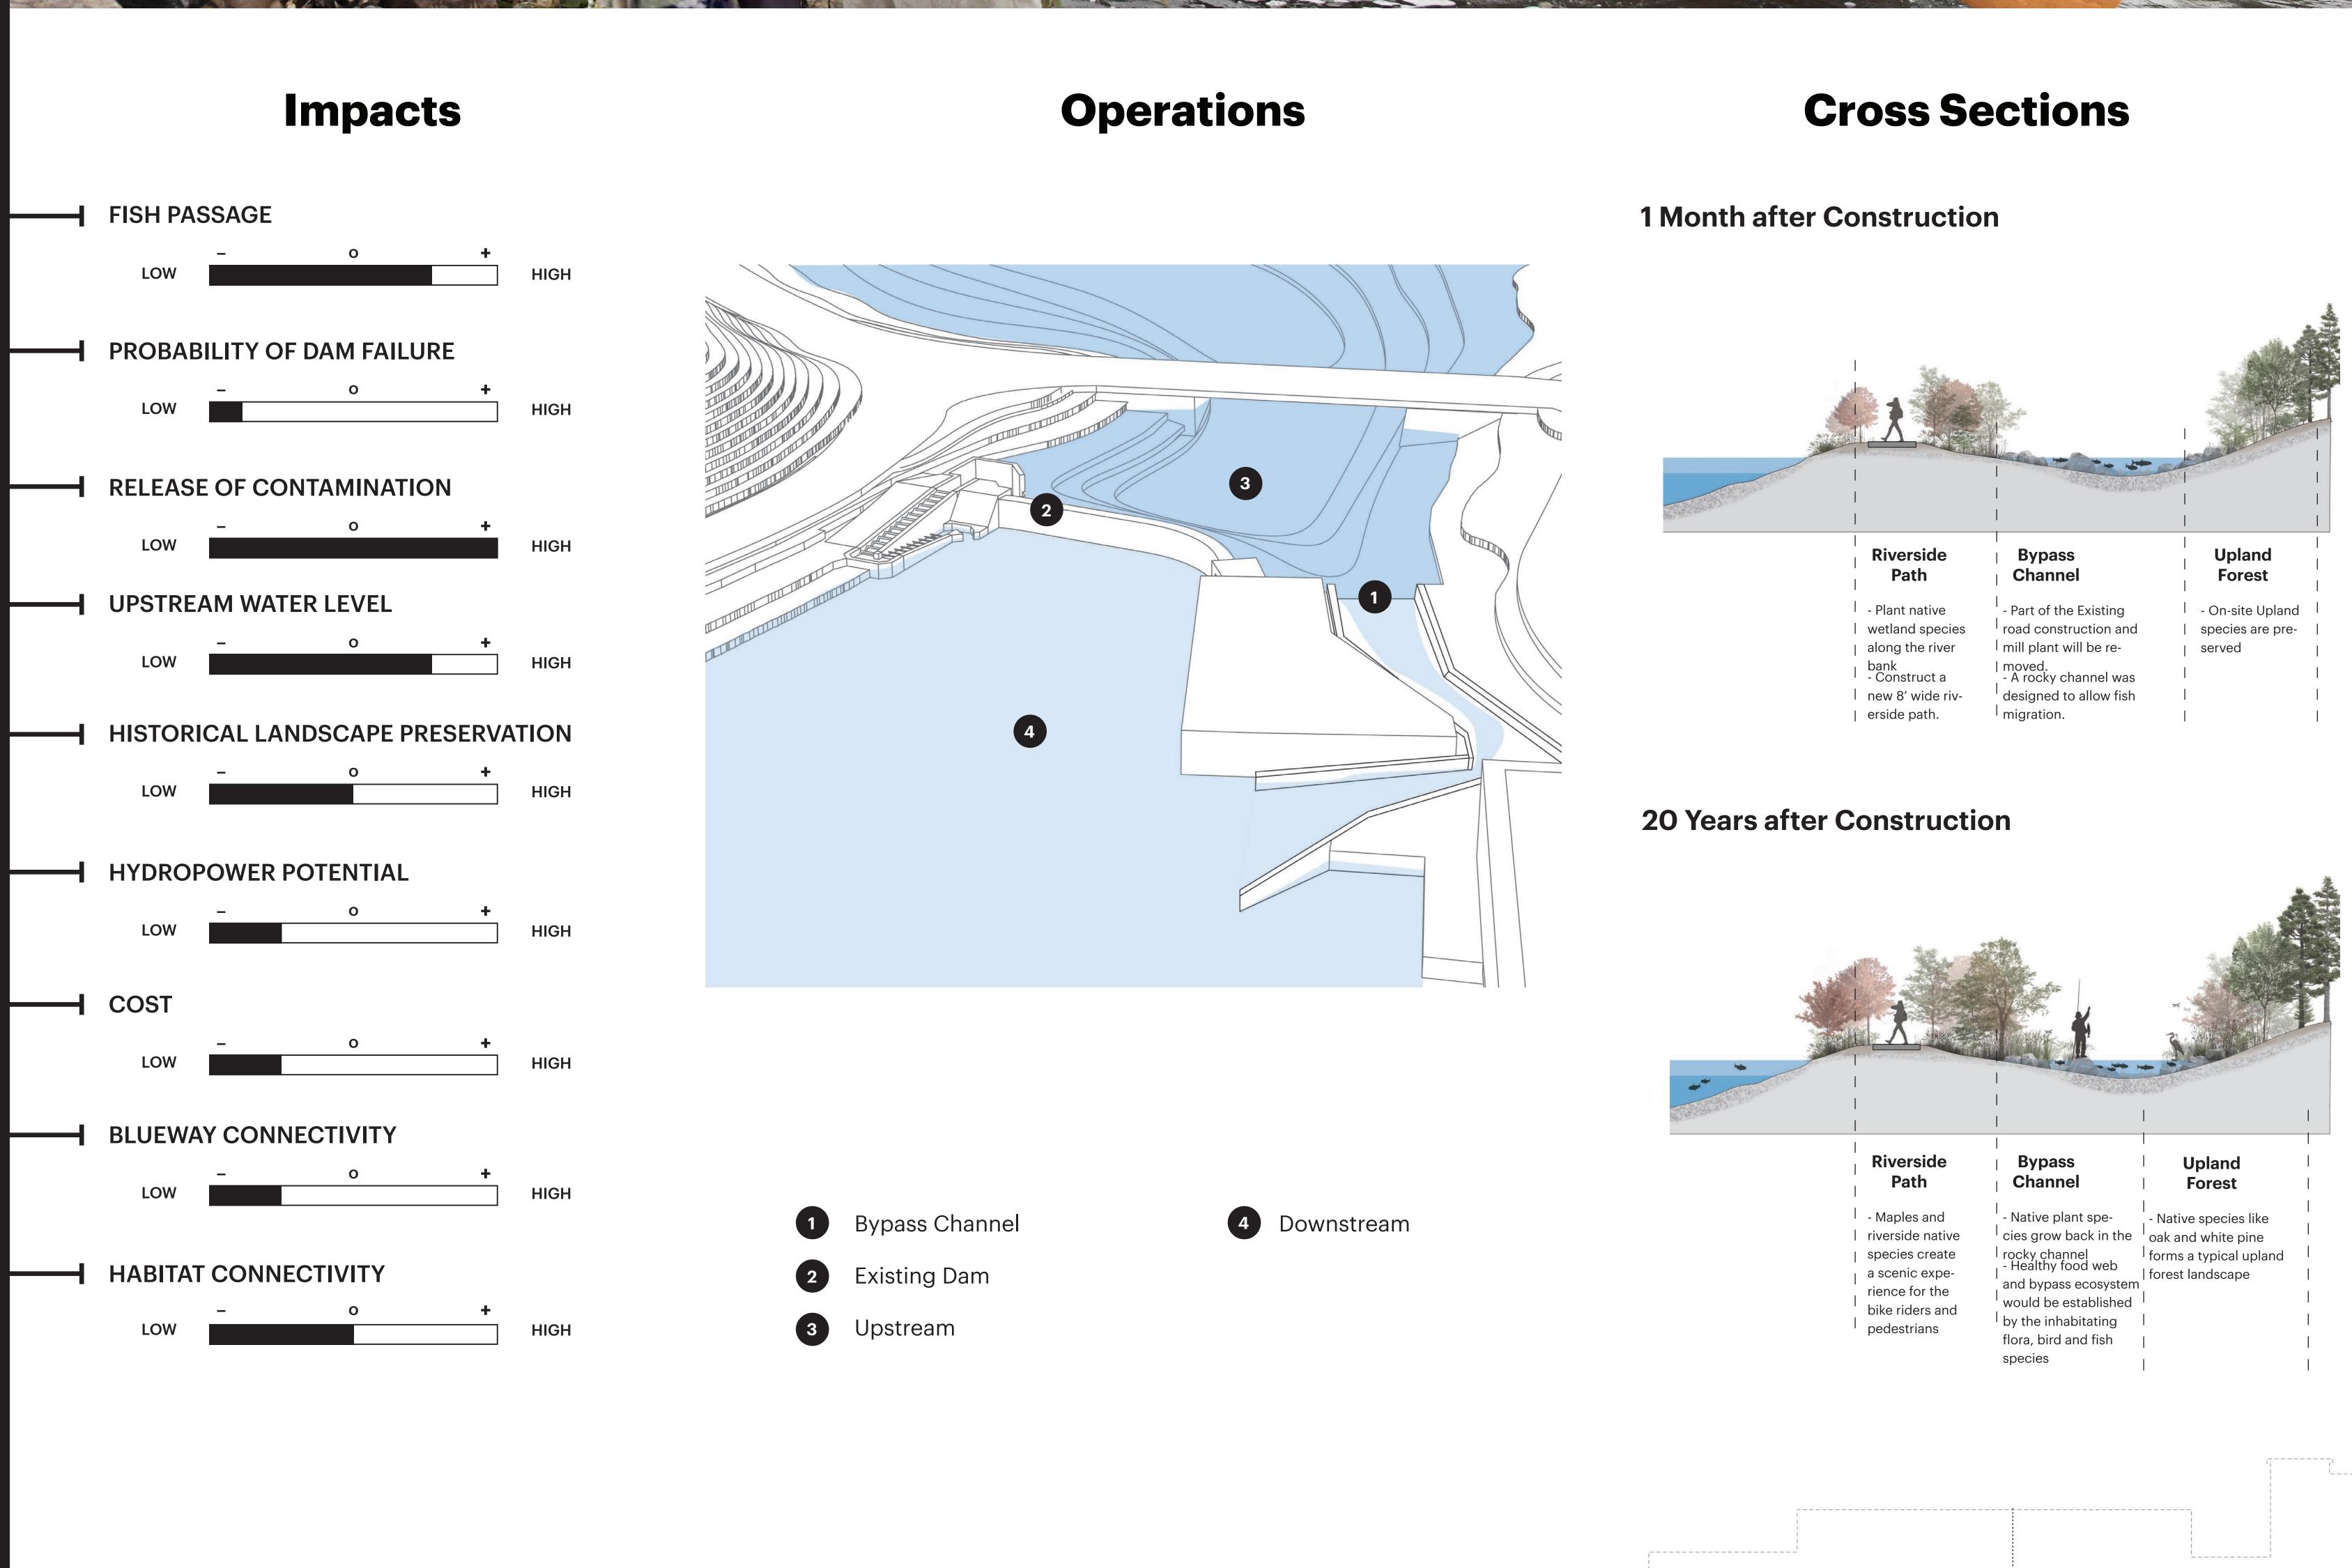

# Scenario #3: Bypass Channel

Existing Grade

Of River Bank

Grade Of

Bypass Channel

Remove

Mill

Existing

Dam

**Existing Water Level** 

Of River Channel

Water Level Of

Bypass Channel