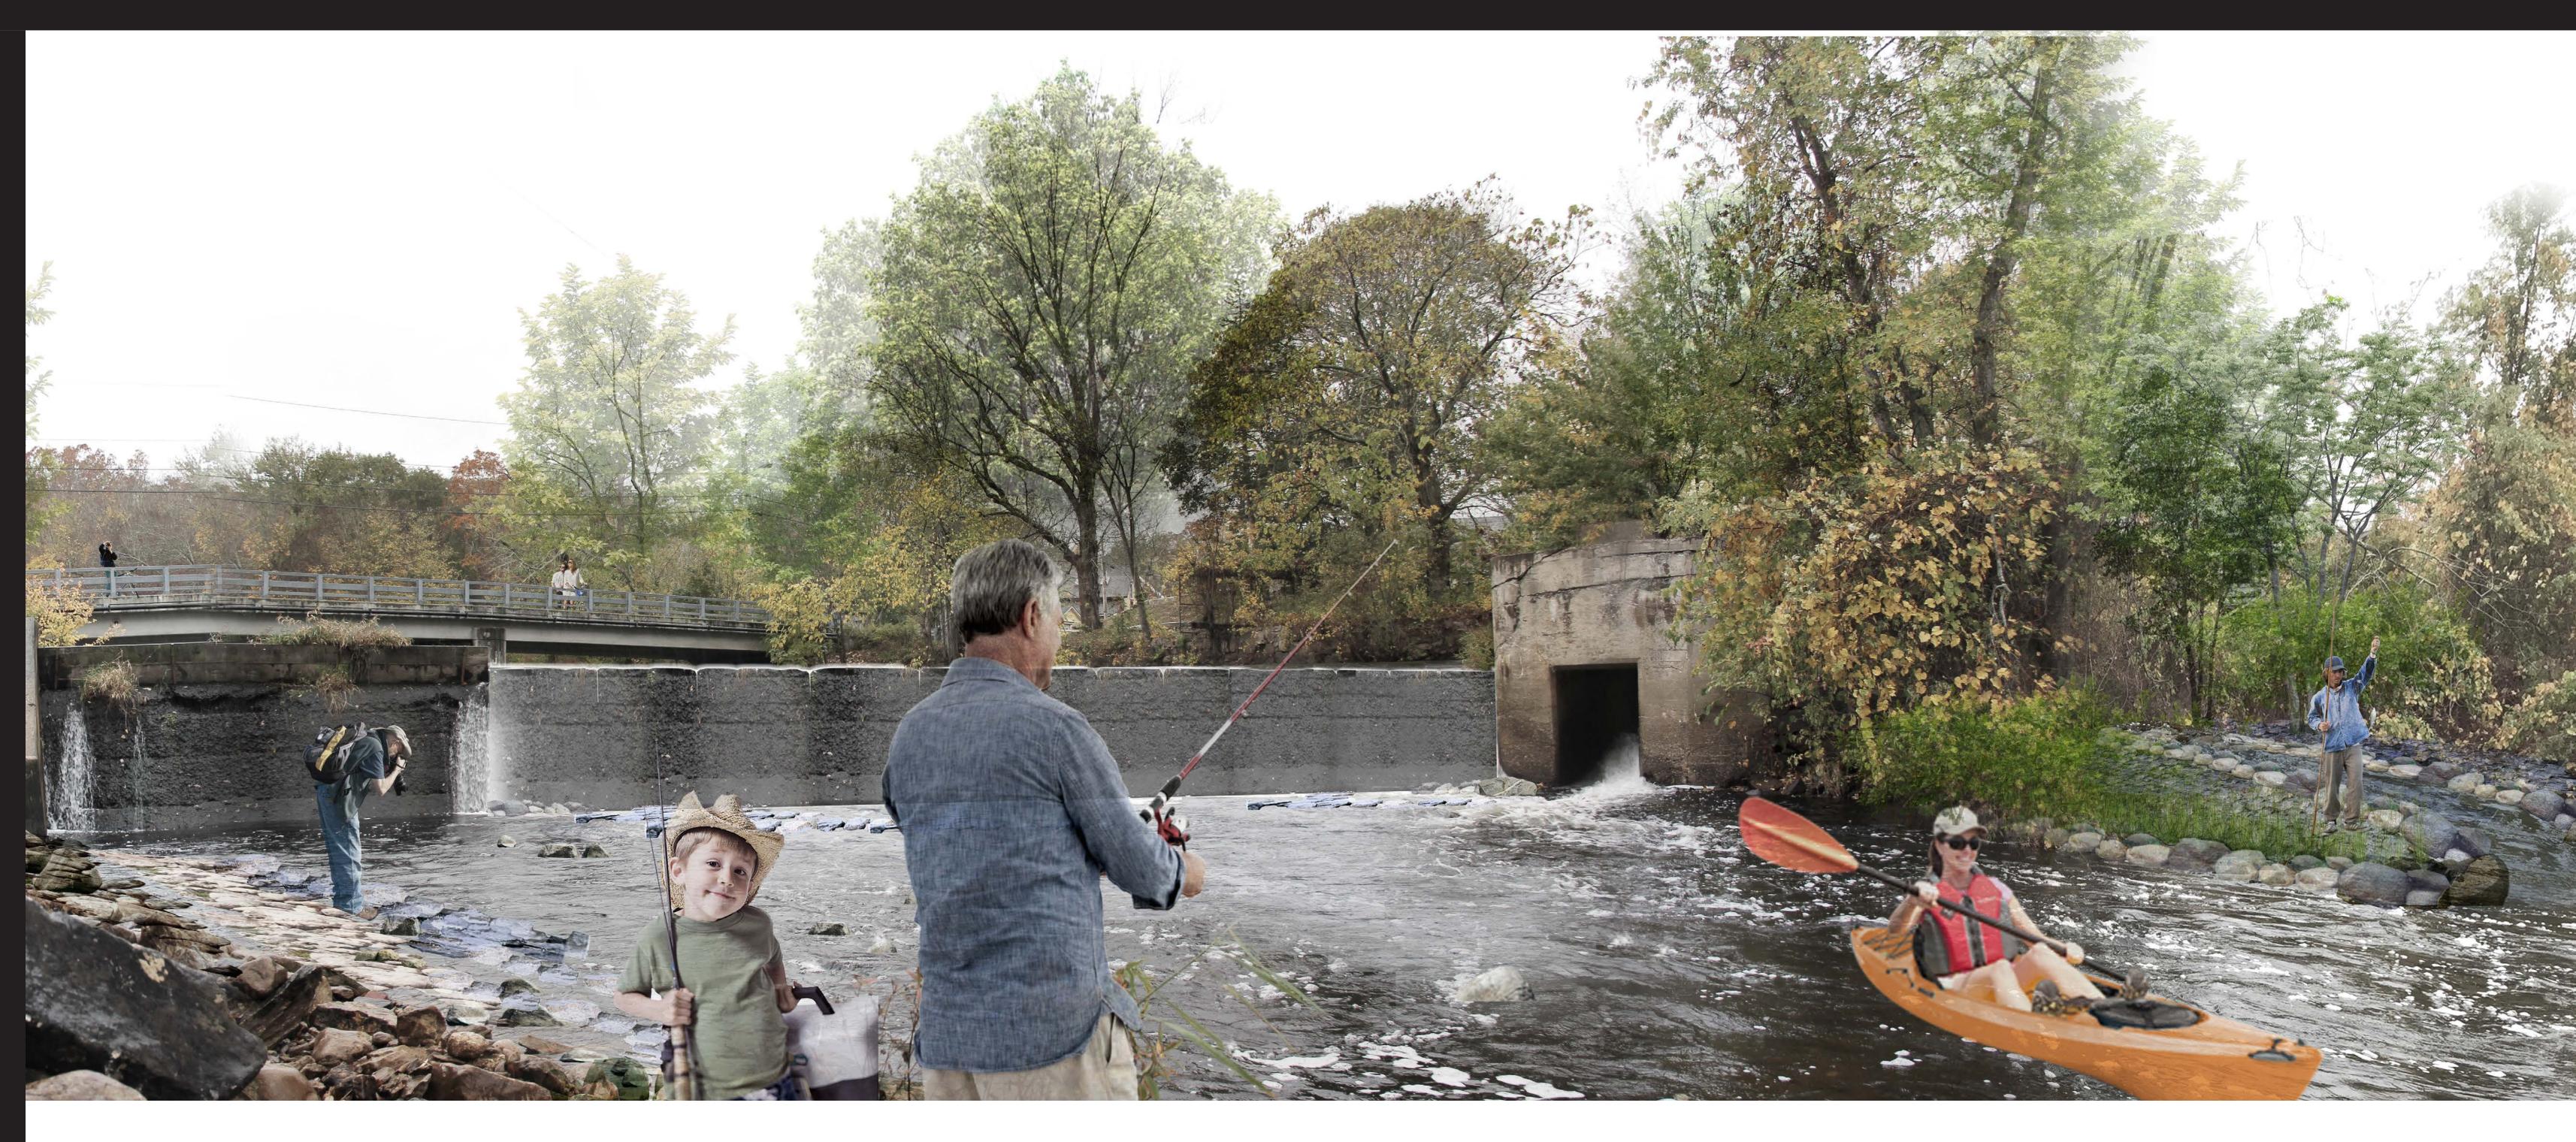

# Scenario #3: Bypass Channel

Existing Grade

Of River Bank

Grade Of

Bypass Channel

Remove

Mill

Existing

Dam

**Existing Water Level** 

Of River Channel

Water Level Of

Bypass Channel