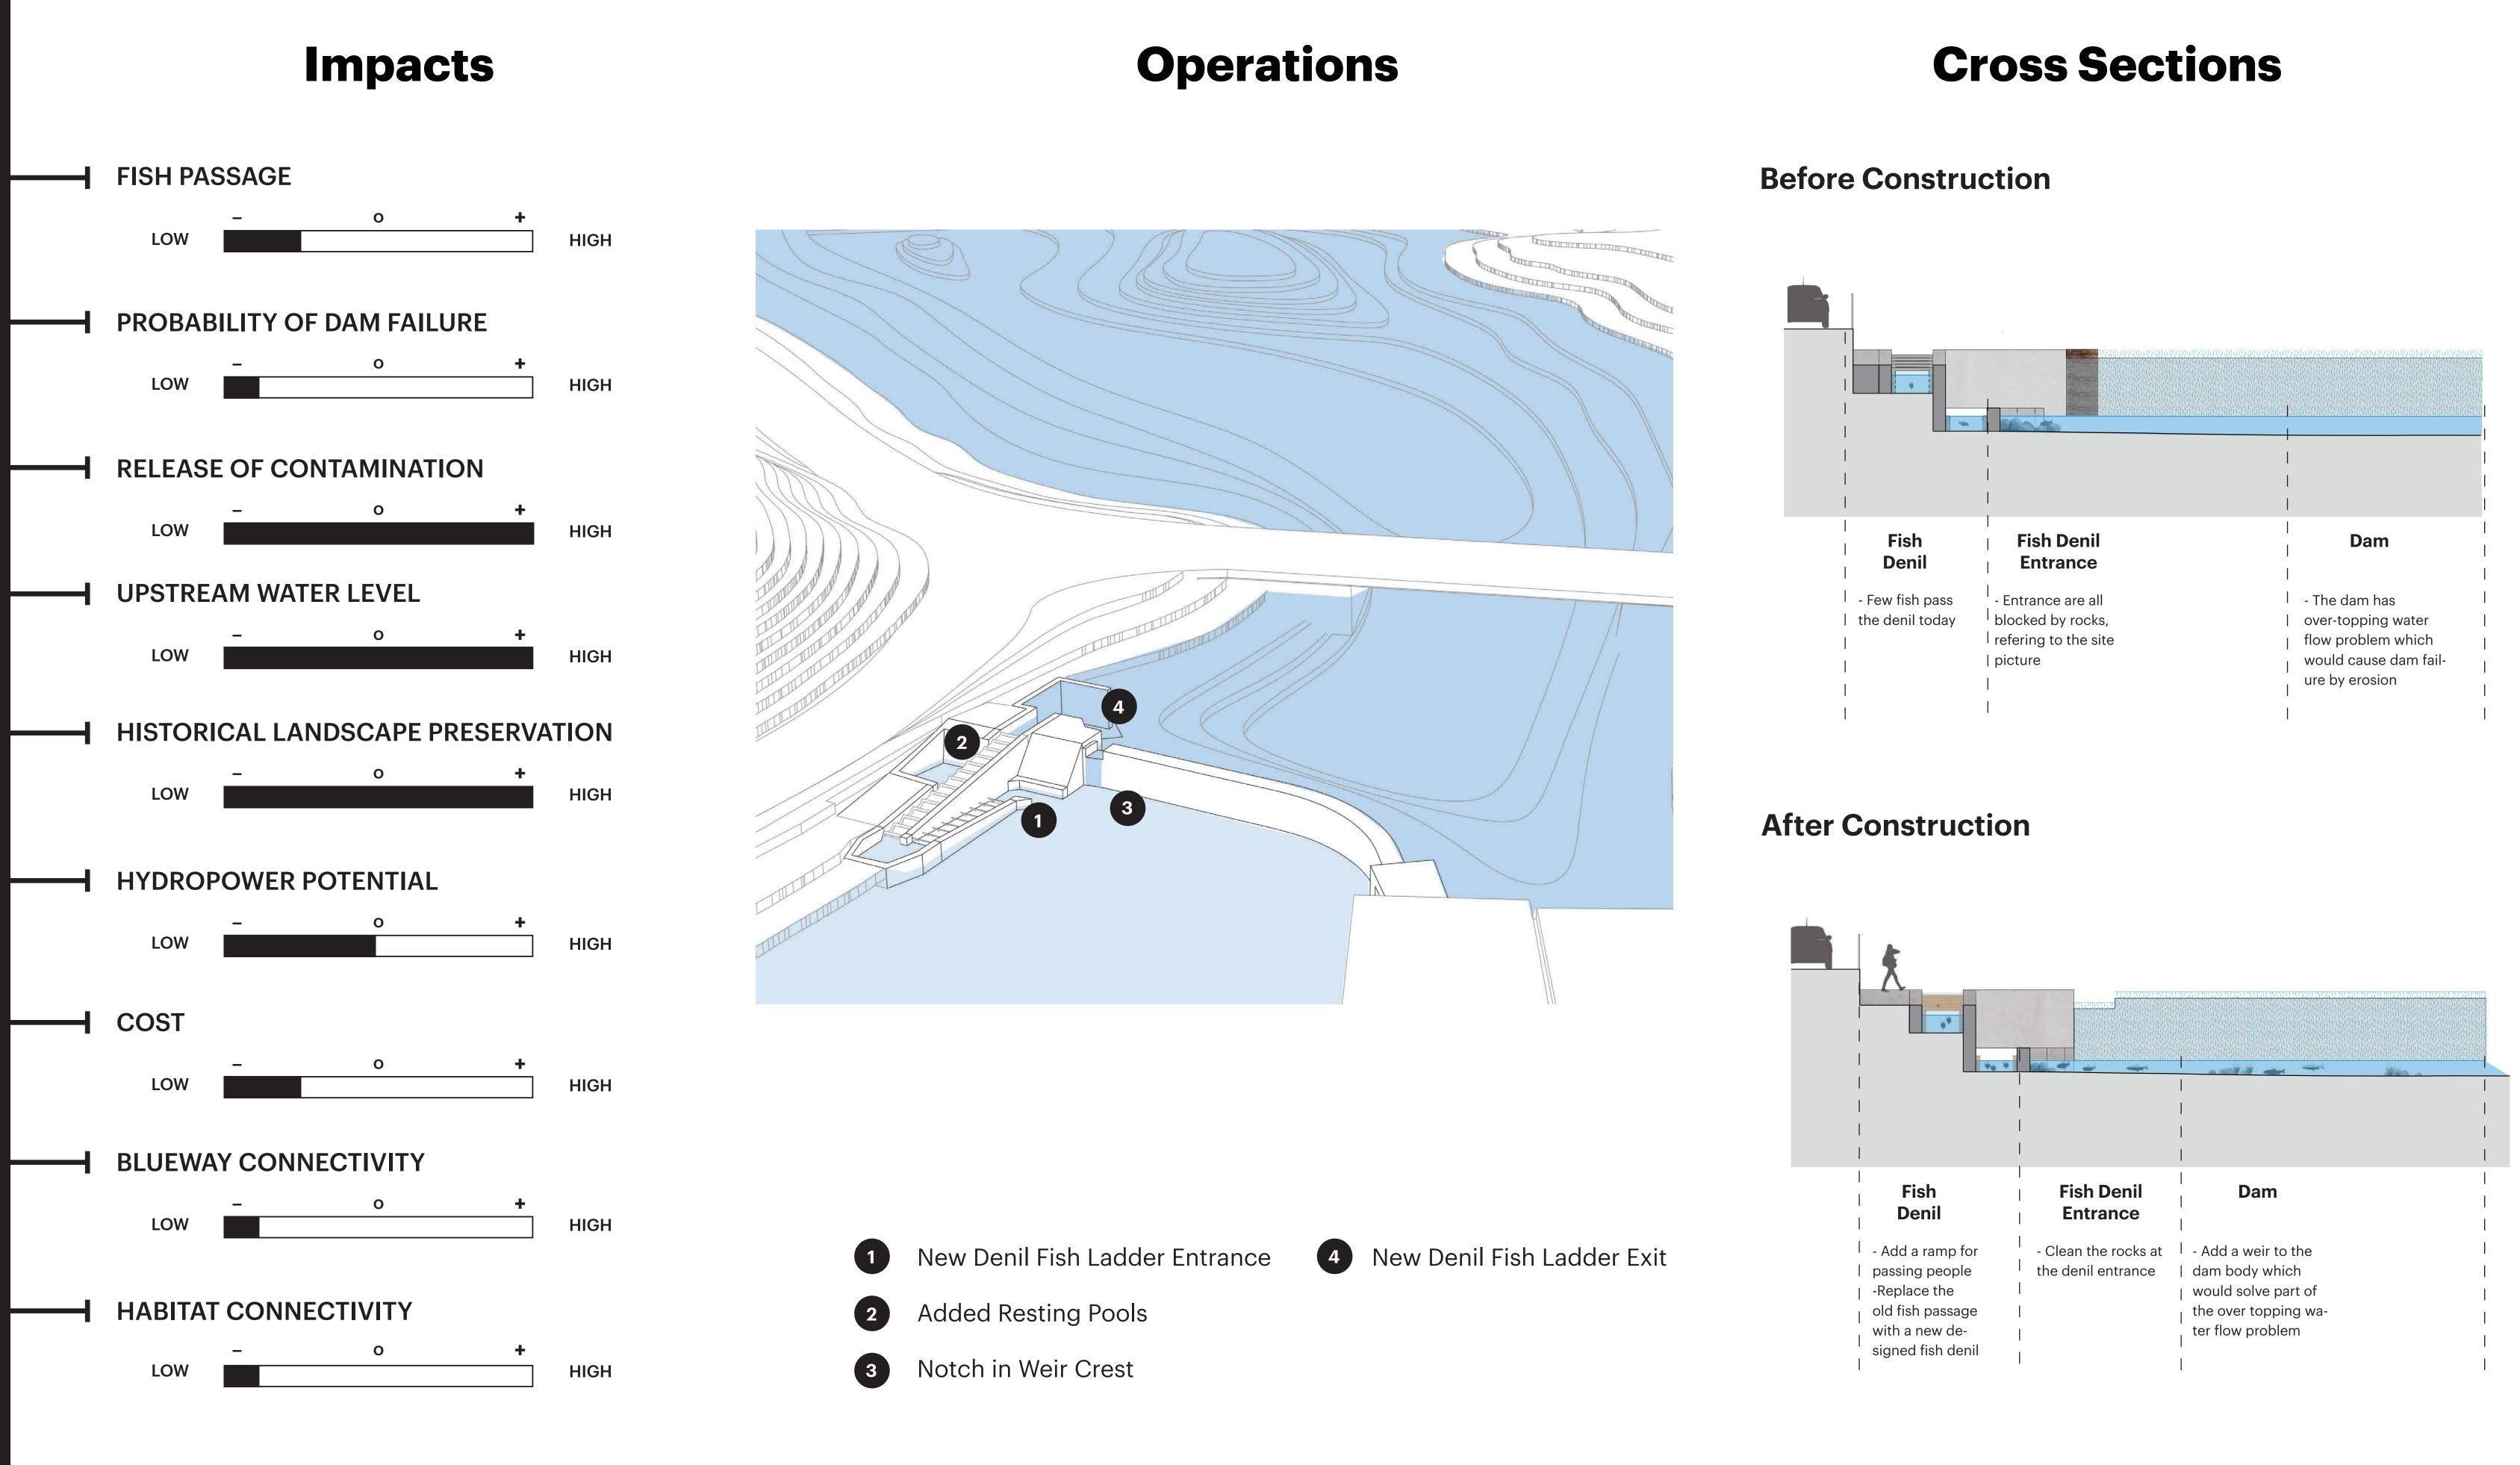

### Scenario #2: New Denil Fish Ladder

Existing

Grade

Existing

Water Level

Existing Grade

Of River Bank

Existing

Mill

Fish

Exit

Upstream

Impoundment

Existing

Dam

Fish Ladder

Baffle

Fish Resting

Pool