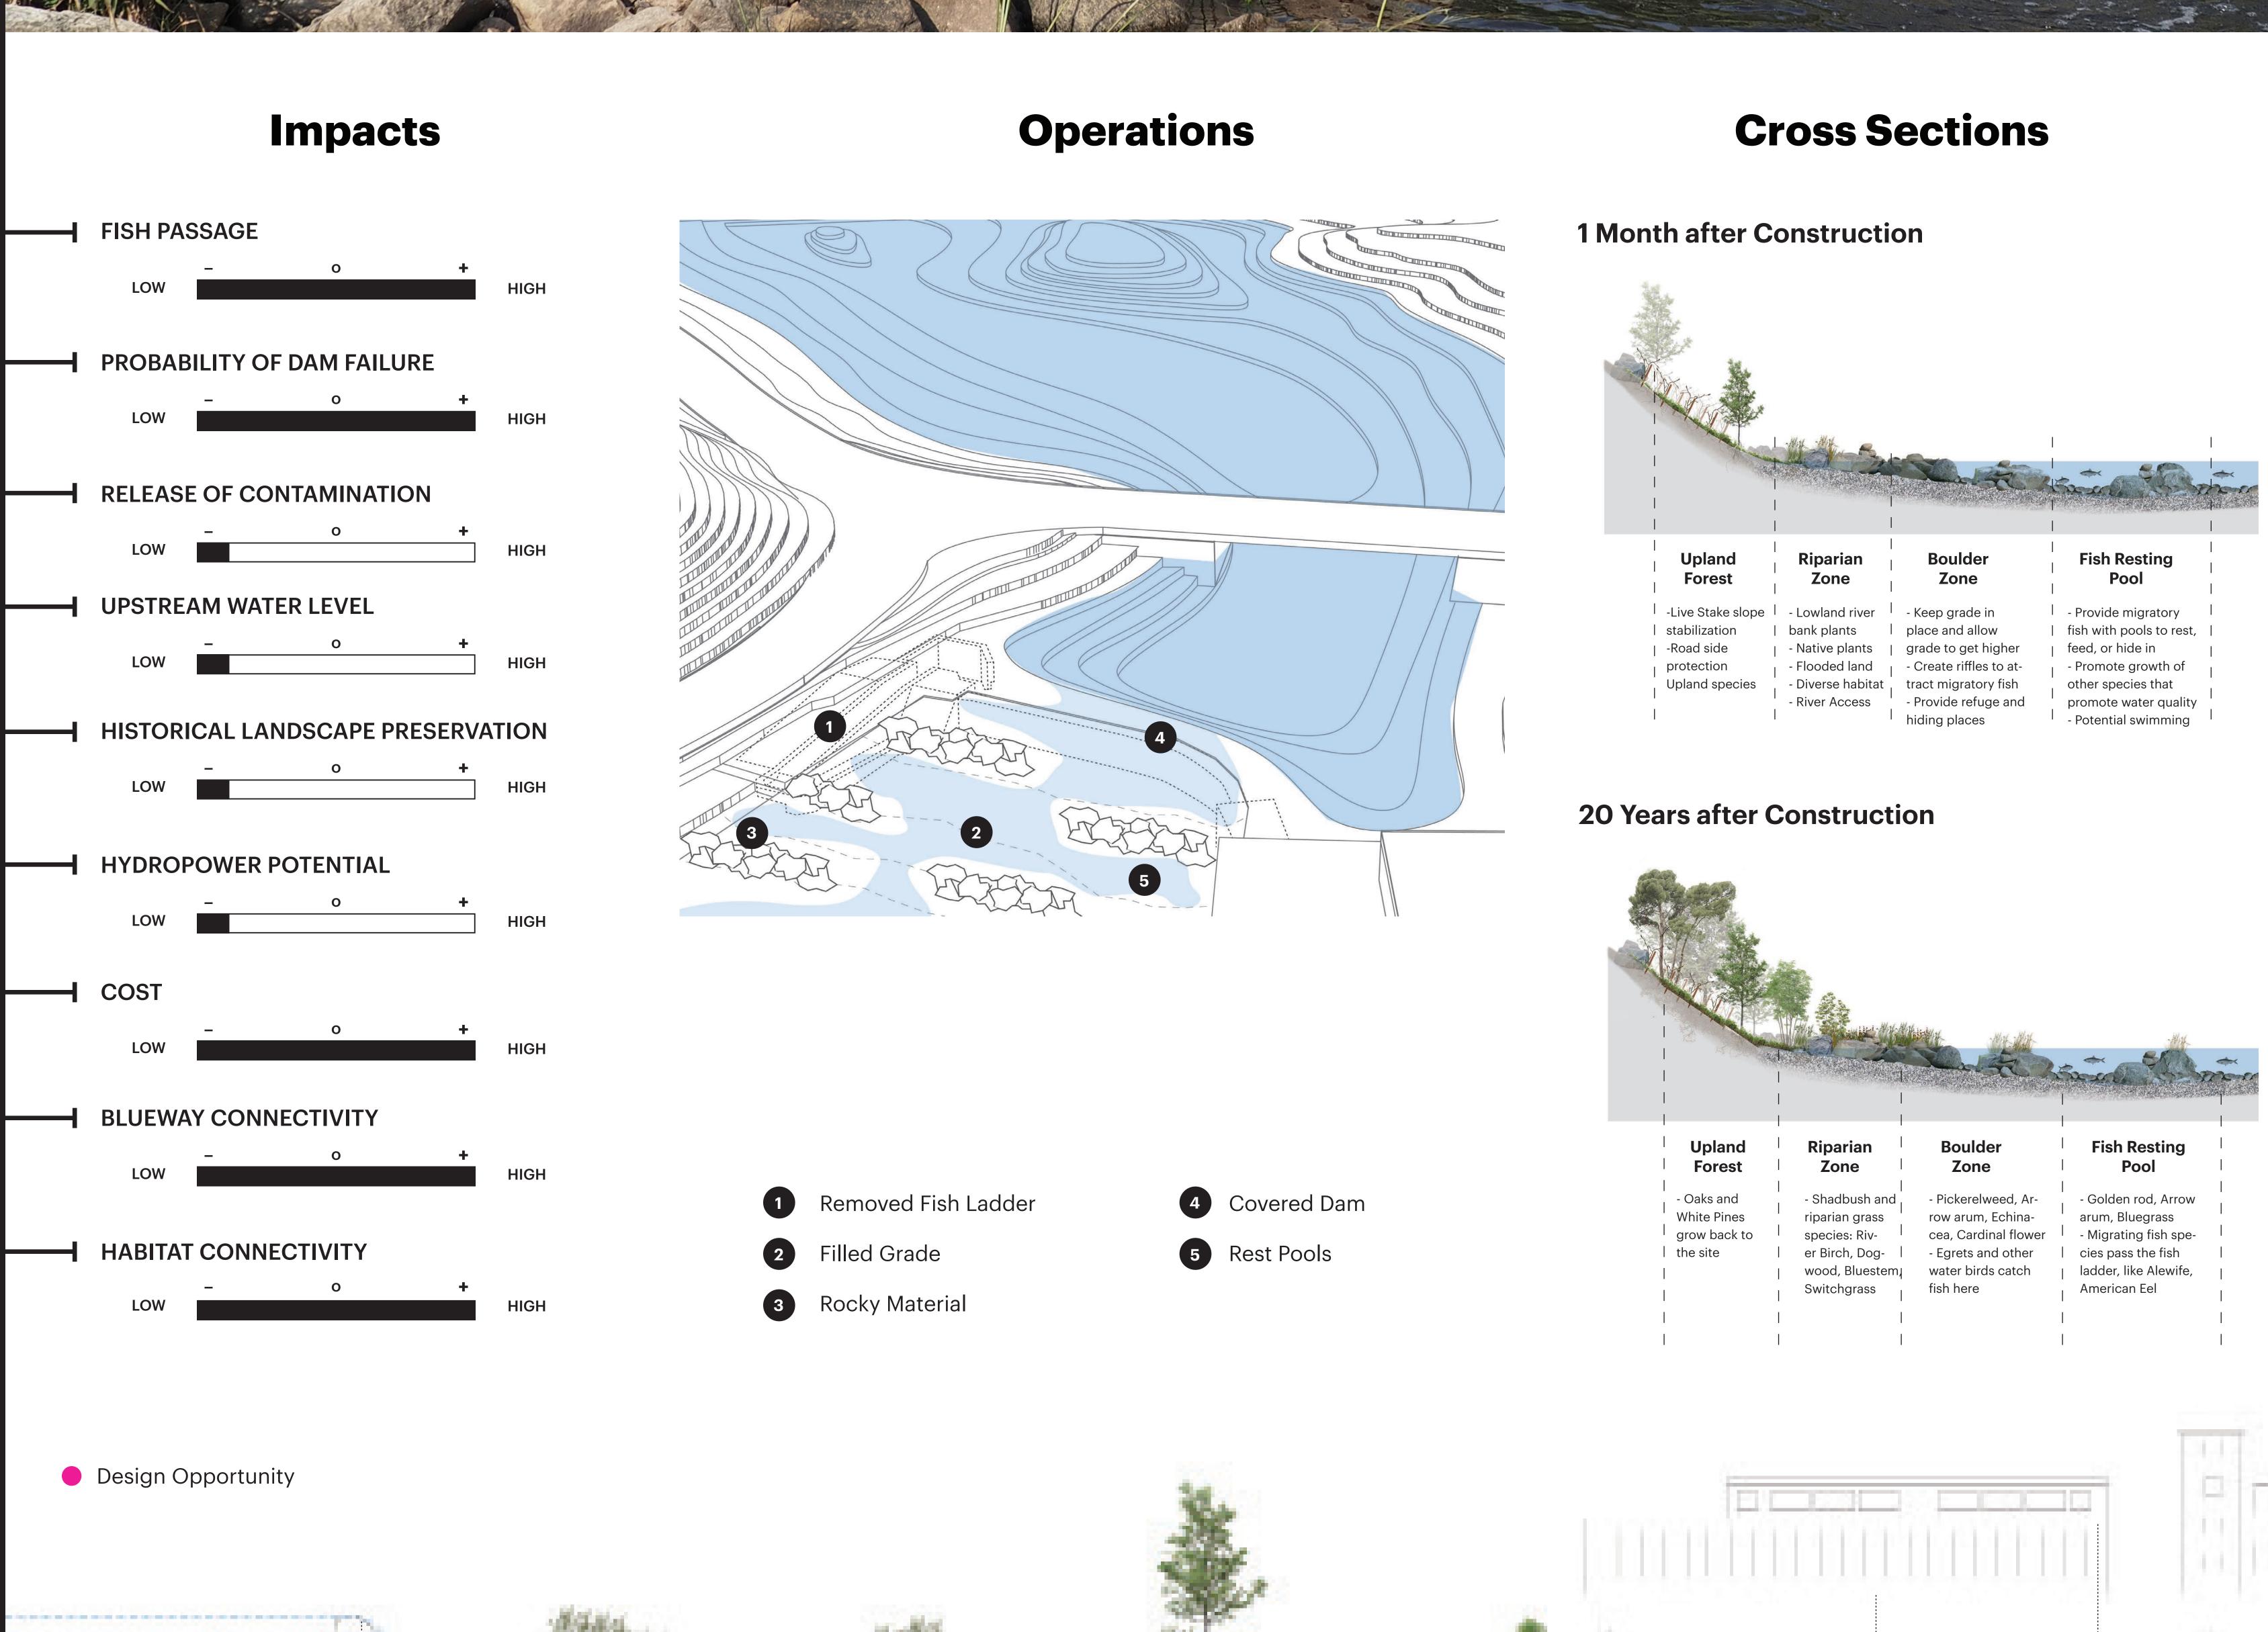

#### Scenario #5: Dam Removal

Existing

Water level

Remove Existing

Sediment Grade

Remove

Dam

Historic Trace

Of Dam

New

Water level

Improving

Blueway Recreation

**Habitat Restoration** 

For Increased Biodiversity

Existing Grade

Of River Bank

Existing

Mill